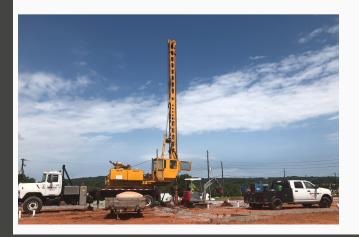

We have the capability to drill a broad range in diameter and in all types of ground conditions and site requirements that may be encountered throughout the Eastern United States and into the Midwest. Our experienced personnel and brand offering of equipment can easily manage both rock and non-rock formations, either inside existing buildings or outside on new construction, as well as any and all phases of your modernization project.

## **SPECIALIZING IN**

- Outside Truck Mounted Drilling
- Inside Portable Skid Applications
- All Phases of Elevator Modernization
- Steel & PVC Watertight Installation
- Rock Drilling
- Large Diameter Drilling
- Overdrills