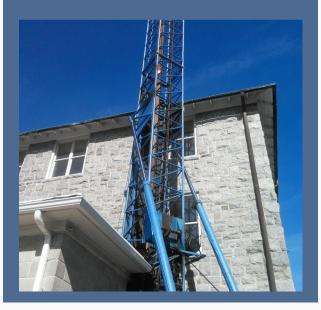

We have the capability to drill a broad range in diameter and in all types of ground conditions and site requirements that may be encountered throughout the Eastern United States and into the Midwest. Our experienced personnel and brand offering of equipment can easily manage both rock and non-rock formations, either inside existing buildings or outside on new construction, as well as any and all phases of your modernization project.

No project is too large or too small for our highly skilled team. We can efficiently overcome a variety of unusual and difficult site conditions, as we have the ability and know how to work through whatever obstacles may come our way to achieve success for your project!