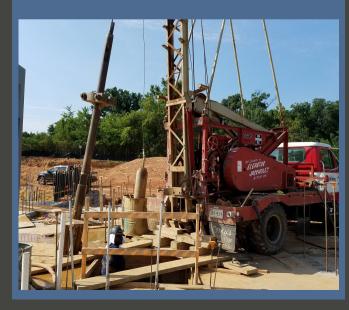

We have the capability to drill a broad range in diameter and in all types of ground conditions and site requirements that may be encountered throughout the Eastern United States and into the Midwest. Our experienced personnel and brand offering of equipment can easily manage both rock and non-rock formations, either inside existing buildings or outside on new construction, as well as any and all phases of your modernization project.

## **SPECIALIZING IN**

- Outside Truck Mounted Drilling
- Inside Portable Skid Applications
- All Phases of Elevator Modernization
- Steel & PVC Watertight Installation
- Rock Drilling
- Large Diameter Drilling
- Overdrills