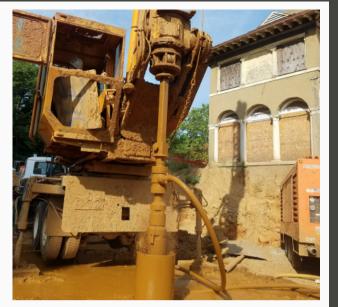

We have the capability to drill a broad range in diameter and in all types of ground conditions and site requirements that may be encountered throughout the Eastern United States and into the Midwest. Our experienced personnel and brand offering of equipment can easily manage both rock and non-rock formations, either inside existing buildings or outside on new construction, as well as any and all phases of your modernization project.

## **SPECIALIZING IN**

- Outside Truck Mounted Drilling
- Inside Portable Skid Applications
- All Phases of Elevator Modernization
- Steel & PVC Watertight Installation
- Rock Drilling
- Large Diameter Drilling
- Overdrills